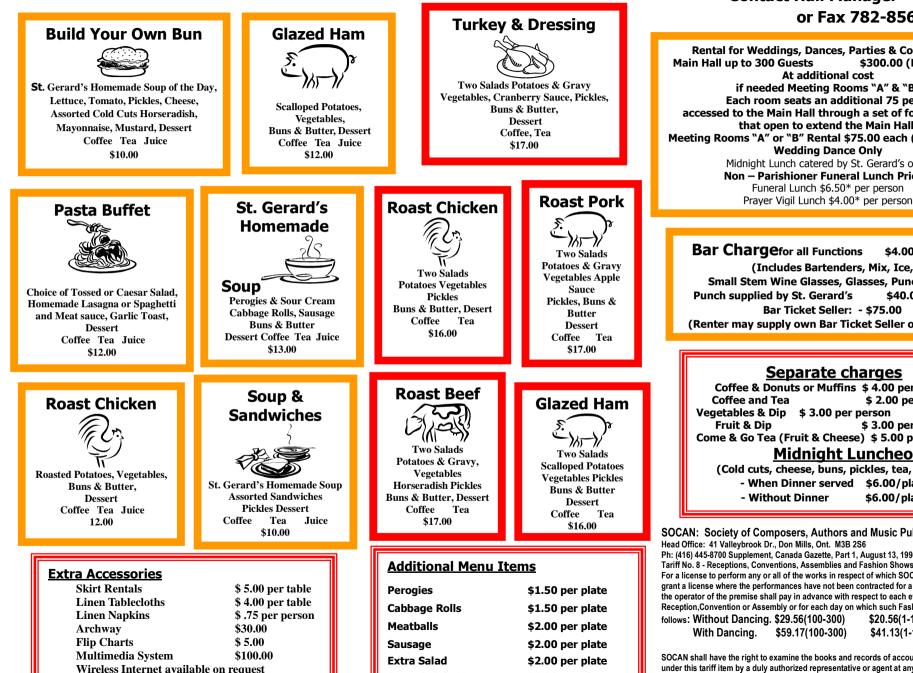

## Available LunchMeals\*(Min. 25 people) Dinner Meals\*(Min. 25 people)

Second Main Meat

\$4.00 per plate