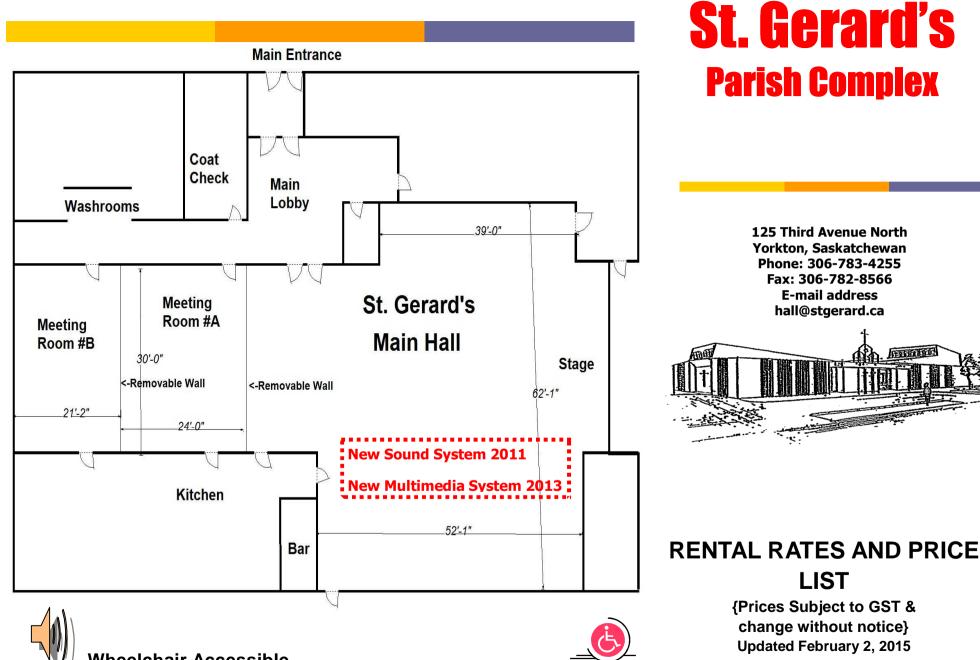

## **FLOOR PLAN**

Wheelchair Accessible Main Hall sound system

## **Rental Rates**

St. Gerard's Parish Complex Contact Hall Manager - 783-4255 or Fax 782-8566

**Rental for Weddings, Dances, Parties & Conventions** Main Hall up to 300 Guests \$300.00 (Food is Extra) At additional cost if needed Meeting Rooms "A" & "B" Each room seats an additional 75 persons and is accessed to the Main Hall through a set of folding doors that open to extend the Main Hall. Meeting Rooms "A" or "B" Rental \$75.00 each (Food is Extra) Wedding Dance Only Midnight Lunch catered by St. Gerard's only. Non – Parishioner Funeral Lunch Prices: Funeral Lunch \$6.50\* per person